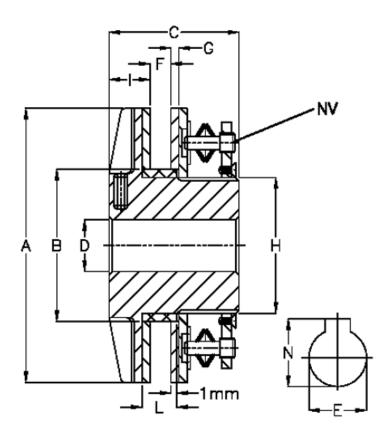

## **Measures**

| A = 200 | L                                                              | = 29          |
|---------|----------------------------------------------------------------|---------------|
| B = 120 | Largest possible bore with slot according to DIN 6885/1, E max | κ = 80        |
| C = 105 | Largest possible bore with slot according to DIN 6885/1, N     | = 85.4        |
| D = 35  | Largest possible bore with slot according to DIN 6885/3, E max | <b>κ</b> = 80 |
| F = 25  | Largest possible bore with slot according to DIN 6885/3, N     | = 83.8        |
| G = 5   | Max torque Nm                                                  | = 4000        |
| H = 110 | Number of springs                                              | = 24          |
| I = 27  | NV                                                             | = 10          |